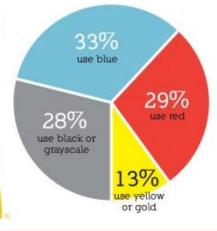

## What COLORS

do companies use most?

## 95% USE ONLY ONE OR TWO COLORS

facebook.

9% don't feature the company name at all

5% use more than two colors

\*all logo images from Google Image. 2/18/2015

Fonts with accents at the ends of letters